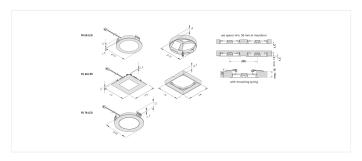

## FR 68

## Flat recessed luminaire round FR 68-LED 4W nw

LED recessed spotlight with planar light, plastic housing, connecting cable 2.5m with LED 24-plug, light color warm white approx. 3000K, quick and easy installation with snap-in hooks, optional accessories: dim controller with remote control, DALI or 1-10V dimmer, mounting spring for a secure hold in lightweight ceilings, surface-mounting ring for installation without mounting hole

## **Special features:**

- flush mounting in 16 mm panels
- no visible luminous spots