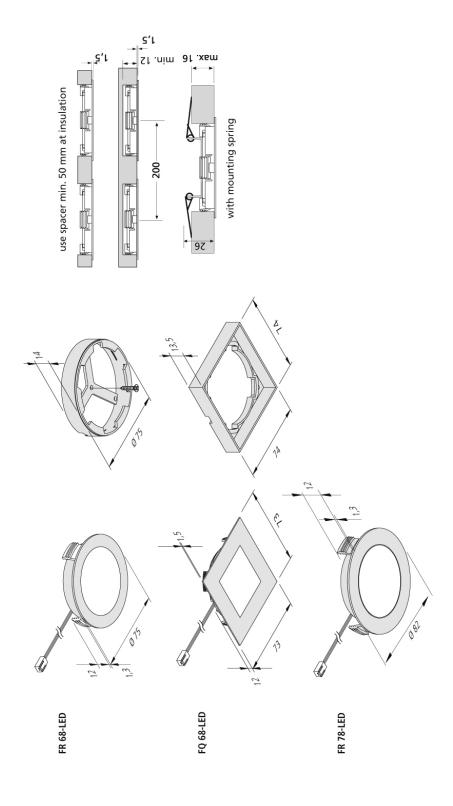

## FR 68

## Flat recessed luminaire round FR 68-LED 4W nw

LED recessed spotlight with planar light, plastic housing, connecting cable 2.5m with LED 24-plug, light color warm white approx. 3000K, quick and easy installation with snap-in hooks, optional accessories: dim controller with remote control, DALI or 1-10V dimmer, mounting spring for a secure hold in lightweight ceilings, surface-mounting ring for installation without mounting hole

## **Special features:**

- flush mounting in 16 mm panels
- no visible luminous spots