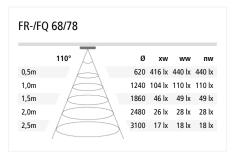

Connection: LED-Trafo DC 24 V L70/B10 >= 50.000 h Life: Light colour: 4000 K neutral white

Beam angle:

**Energy efficiency:** LED: 113 lm/W; luminaire: 270 lm (68 lm/W)

**Energy efficiency class:** G

**Colour rendering:** Ra/CRI >= 93