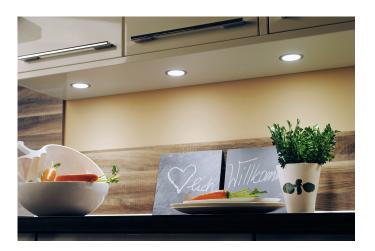

## Flat recessed luminaire round FR 68-LED 4W nw

LED recessed spotlight with planar light, plastic housing, connecting cable 2.5m with LED 24-plug, light color warm white approx. 3000K, quick and easy installation with snap-in hooks, optional accessories: dim controller with remote control, DALI or 1-10V dimmer, mounting spring for a secure hold in lightweight ceilings, surface-mounting ring for installation without mounting hole

## **Special features:**

- flush mounting in 16 mm panels
- no visible luminous spots