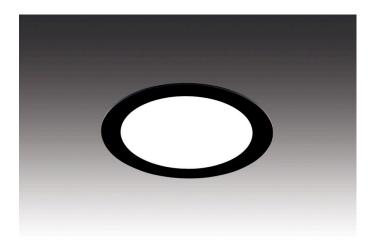

## Flat recessed luminaire round FR 68-LED 4W nw

LED recessed spotlight with planar light, plastic housing, connecting cable 2.5m with LED 24-plug, light color warm white approx. 3000K, quick and easy installation with snap-in hooks, optional accessories: dim controller with remote control, DALI or 1-10V dimmer, mounting spring for a secure hold in lightweight ceilings, surface-mounting ring for installation without mounting hole

## **Special features:**

- flush mounting in 16 mm panels
- no visible luminous spots