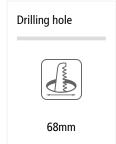

## **Special features:**

- flush mounting in 16 mm panels
- no visible luminous spots